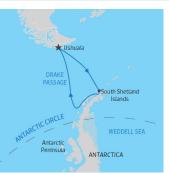

#### DAY 1: Ushuaia, Argentina

With a population of more than 63,000 people, Ushuaia is the southernmost city in the world. The city has grown over the past few years, yet it has retained an easy going and accessible feel. With the sea to the south and mountains to the north, Ushuaia is a spectacular departure point for your Antarctic cruise. If you arrive early, you can spend some time in the nearby Tierra del Fuego National Park, enjoy some Argentinean wines and steak or succulent lamb dishes in the city, or visit the many boutique shops and cafes before your expedition to Antarctica.

#### DAY 2: Embarkation Day

You will depart in the late afternoon, after which your vessel will sail down the historic Beagle Channel. This historic channel transects the Tierra del Fuego archipelago in the extreme south of South America. Expect an air of excitement as we depart - the next time you see land we'll be in the world's most southern continent!

DAY 3: Crossing the Drake Passage - Days 3 & 4

Prepare yourself for potentially rough water, but hope for a smooth sailing as the Drake is unpredictable and always changing. You'll spend these first days getting to know your shipmates, while we'll provide safety briefings and insights into what excitement lies ahead.

#### DURATION

11 Days

LOCATIONS

Antarctic Peninsula

DAY 11: Disembarkation in Ushuaia

We'll arrive in Ushuaia in the morning for you to continue your adventure on land or catch your flight home. \*\*\* Important - Please be sure not to book flights out of Ushuaia before 12PM (Noon) on the day of disembarkation from your cruise ship.