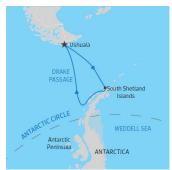

#### DAY 2: Embarkation Day

You will depart in the late afternoon, after which your vessel will sail down the historic Beagle Channel. This historic channel transects the Tierra del Fuego archipelago in the extreme south of South America. Expect an air of excitement as we depart - the next time you see land we'll be in the world's most southern continent!

DAY 3: Crossing the Drake Passage - Days 3 & 4

Prepare yourself for potentially rough water, but hope for a smooth sailing as the Drake is unpredictable and always changing. You'll spend these first days getting to know your shipmates, while we'll provide safety briefings and insights into what excitement lies ahead.

The most common reaction upon reaching the White Continent is a sense of reverence and awe. The experience is beyond words, since few places are as untouched and enduring as Antarctica. You will begin to appreciate why this region has long captivated the attention of explorers and travelers alike. Every time we visit Antarctica, we witness something new or unexpected, which means that your expedition will be unlike any other—creating a unique, personal experience. Each day, you will take Zodiac excursions from the ship to explore local bays, channels and landing sites. Your Expedition Team will take care of you at each landing, whether you are hiking the Antarctic landscape, visiting a research station or consorting with chinstrap, Adélie and gentoo penguins, all of which can be found here. Keep an eve out for Weddell, fur, crabeater and leopard seals as well as curious whales, such as humpbacks, fins, or perhaps orcas while on a Zodiac cruise. Each excursion will present a new collection of creatures to delight you and keep vour camera busy. Amid the serene silence of Antarctica, noisy interludes become indelible memories, such as penguins squabbling over prized pebbles, or the boom and crack of a calving glacier.