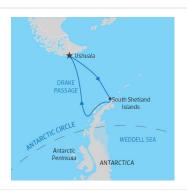

#### DAY 2: Embarkation Day

You will depart in the late afternoon, after which your vessel will sail down the historic Beagle Channel. This historic channel transects the Tierra del Fuego archipelago in the extreme south of South America. Expect an air of excitement as we depart - the next time you see land we'll be in the world's most southern continent!

DAY 3: Crossing the Drake Passage - Days 3 & 4

Prepare yourself for potentially rough water, but hope for a smooth sailing as the Drake is unpredictable and always changing. You'll spend these first days getting to know your shipmates, while we'll provide safety briefings and insights into what excitement lies ahead.

The most common reaction upon reaching the White Continent is a sense of reverence and awe. The experience is beyond words, since few places are as untouched and enduring as Antarctica. You will begin to appreciate why this region has long captivated the attention of explorers and travelers alike. Every time we visit Antarctica, we witness something new or unexpected, which means that your expedition will be unlike any other—creating a unique, personal experience. Each day, you will take Zodiac excursions from the ship to explore local bays, channels and landing sites. Your Expedition Team will take care of you at each landing, whether you are hiking the Antarctic landscape, visiting a research station or consorting with chinstrap, Adélie and gentoo penguins, all of which can be found here. Keep an eve out for Weddell, fur, crabeater and leopard seals as well as curious whales, such as humpbacks, fins, or perhaps orcas while on a Zodiac cruise. Each excursion will present a new collection of creatures to delight you and keep vour camera busy. Amid the serene silence of Antarctica, noisy interludes become indelible memories, such as penguins squabbling over prized pebbles, or the boom and crack of a calving glacier.