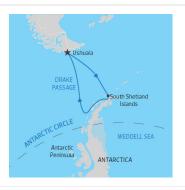

#### DAY 1: Ushuaia, Argentina

With a population of more than 63,000 people, Ushuaia is the southernmost city in the world. The city has grown over the past few years, yet it has retained an easy going and accessible feel. With the sea to the south and mountains to the north, Ushuaia is a spectacular departure point for your Antarctic cruise. If you arrive early, you can spend some time in the nearby Tierra del Fuego National Park, enjoy some Argentinean wines and steak or succulent lamb dishes in the city, or visit the many boutique shops and cafes before your expedition to Antarctica.

#### DAY 2: Embarkation Day

You will depart in the late afternoon, after which your vessel will sail down the historic Beagle Channel. This historic channel transects the Tierra del Fuego archipelago in the extreme south of South America. Expect an air of excitement as we depart - the next time you see land we'll be in the world's most southern continent!

DAY 3: Crossing the Drake Passage - Days 3 & 4

Prepare yourself for potentially rough water, but hope for a smooth sailing as the Drake is unpredictable and always changing. You'll spend these first days getting to know your shipmates, while we'll provide safety briefings and insights into what excitement lies ahead.

The most common reaction upon reaching the White Continent is a sense of reverence and awe. The experience is beyond words, since few places are as untouched and enduring as Antarctica. You will begin to appreciate why this region has long captivated the attention of explorers and travelers alike. Every time we visit Antarctica, we witness something new or unexpected, which means that your expedition will be unlike any other—creating a unique, personal experience. Each day, you will take Zodiac excursions from the ship to explore local bays, channels and landing sites. Your Expedition Team will take care of you at each landing, whether you are hiking the Antarctic landscape, visiting a research station or consorting with chinstrap, Adélie and gentoo penguins, all of which can be found here. Keep an eve out for Weddell, fur, crabeater and leopard seals as well as curious whales, such as humpbacks, fins, or perhaps orcas while on a Zodiac cruise. Each excursion will present a new collection of creatures to delight you and keep vour camera busy. Amid the serene silence of Antarctica, noisy interludes become indelible memories, such as penguins squabbling over prized pebbles, or the boom and crack of a calving glacier.