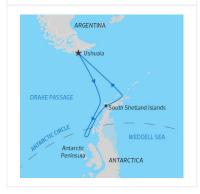

# DAY 2: Embarkation in Ushuaia

As the ship sets sail in the late afternoon, you will begin your Antarctic journey, passing through the Beagle Channel. Named after the famed ship on which Charles Darwin voyaged, the channel presents great photo opportunities of landscapes and seabirds. Eventually, the channel opens up to the Southern Ocean, and onwards to Antarctica.

# DAY 3: Crossing the Drake Passage - Days 3 & 4

The waters of the Drake Passage are unpredictable, so hope for clear skies and a calm ocean. You'll have plenty of time to gaze out at the sea, get to know your fellow shipmates and chat with your Expedition Team. You will spend this time preparing for the exciting days ahead, with numerous educational and informative lectures presented by your Expedition Team. You'll learn about everything from safety procedures to the history of whaling in Antarctica.

# DAY 5: Antarctic Peninsula & South Shetland -Days 5 to 7

With the Drake Passage left in our wake, we make our approach to Antarctica. Get your cameras ready as the continent's coastline will make its first appearance, signaling the start of your adventure in the realm of the Antarctic. You'll see plentiful icebergs floating by and be fixated on the surface of the ocean as curious whales spout and breach before your eyes. As exciting as it can be from on board the ship, your true exploration occurs when you disembark and set foot on the great continent. There are several potential landing sites we may visit, including Neko Harbour, Orne Harbour or Paradise Harbour. While weather dictates which specific landing sites we can visit, each one presents a new collection of wildlife and natural attractions. Your days will be busy spotting wildlife and being mesmerized by the beauty of Antarctica. Watching penguins waddling on the beach and listening to the crackling and crumbling sounds of icebergs and glaciers will become your daily entertainment, while kayaking with whales and camping in Antarctica are a couple of optional activities available on selected voyages (at an extra cost).

# DAY 8: Antarctic Circle - Days 8 & 9

Crossing the Antarctic Circle is an impressive achievement, as most expeditions to the Antarctic Peninsula do not reach this far south, which is officially noted at 66°33' S. If conditions allow us to cross this famed line, you and your shipmates will celebrate in style with a well-earned glass of champagne! Make a toast and take pride in knowing you've made it to a part of the world visited by very few people.