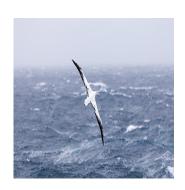

# DAY 2: Embarkation in Ushuaia

As the ship sets sail in the late afternoon, you will begin your Antarctic journey, passing through the Beagle Channel. Named after the famed ship on which Charles Darwin voyaged, the channel presents great photo opportunities of landscapes and seabirds. Eventually, the channel opens up to the Southern Ocean, and onwards to Antarctica.