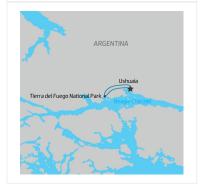

#### DAY 2: Tierra del Fuego National Park Tour

Today you will enjoy a small group tour to Tierra del Fuego National Park. Located to the west of the city, the national park is home to a wide variety of flora and fauna, glaciers, waterfalls and mountains. You will visit Ensenada Bay, Roca Lake and Lapataia Bay and enjoy some short walks near the lake. You will also reach the end of the Panamerican Highway which concludes in the national park.